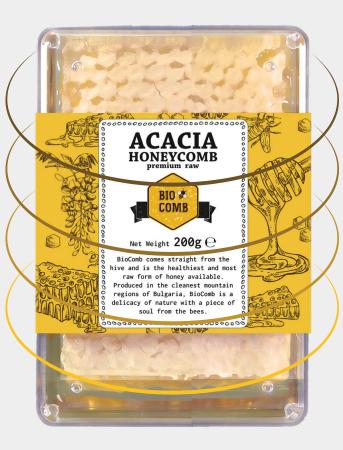

#### PERFECTLY FIT IN ANY MARKET AND TARGET AUDIENCE

Fully natural superfood with all of the natural enzymes, pollens, vitamins and minerals.

The purest and most natural form of honey available, directly from the honeybee hive.

Harvested from clean mountain regions, hand cut and boxed with no additional treatment or processing.

A delicacy product of nature with a piece of soul from the lovely and respected bees.